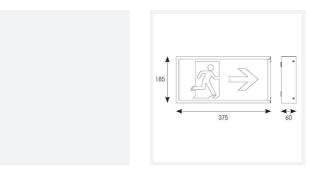

| TECHNICAL INFORMATION          |             |  |
|--------------------------------|-------------|--|
| Light Source                   | LED         |  |
| Colour / Finish                | White       |  |
| IP Rating                      | IP20        |  |
| Class Protection               | 1           |  |
| Internal / External            | Internal    |  |
| Surface / Recessed / Suspended | Wall        |  |
| Lumen Depreciation             | L70 50,000h |  |
| Warranty (Years)               | 5           |  |
| CE Mark                        | Yes         |  |
| Height                         | 60 mm       |  |
|                                |             |  |