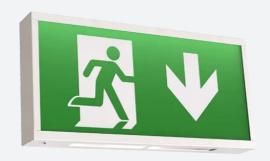

## Watchman

Watchman Lithium Exit Box Maintained / Non-Code: AWAT/1

| Category                  | Emergency                                     |
|---------------------------|-----------------------------------------------|
| Application               | Ancillary, Commercial, Education, Healthcare, |
|                           | Hospitality, Industrial, Retail               |
| Specification Performance |                                               |
|                           |                                               |

## PRODUCT FEATURES

- Slim white steel LED exit box with legend
- $\bullet \ \ \text{Larger dimensions enables easy retrofit replacement of fluorescent products}$
- LiFePO4 Lithium battery provides improved energy consumption, product reliability and lifetime